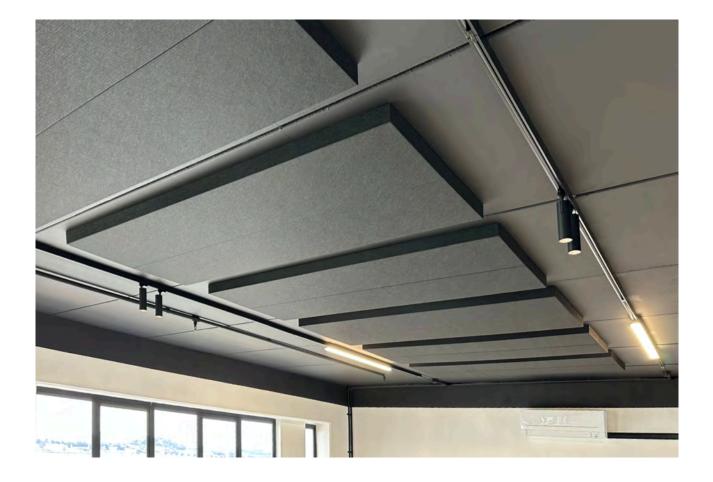

## **PRODUCT OVERVIEW**

dbSoffit $\ensuremath{^{\text{TM}}}$  is a modular series for between concrete Ts.

Ready-clip™ direct fix for easy install or suspended for reduced ceiling height.

dbSoffit™ is a modular series allowing long extrusions with flush joints.

Cavity behind module effectively reduces reverberation in large spaces. Options for Acoustic Panel Absorber inlay panel to further improve acoustics