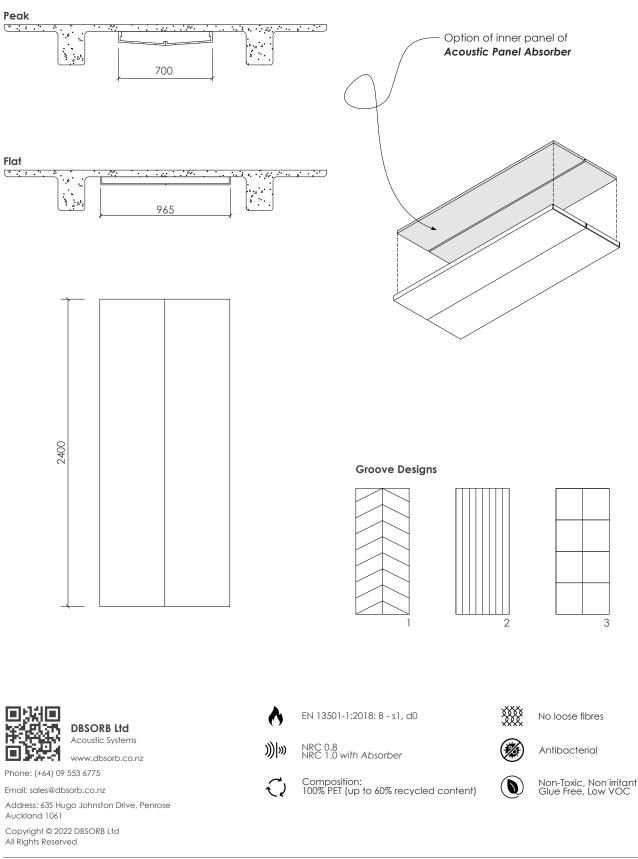

Cavity behind module effectively reduces reverberation in large spaces. Options for Acoustic Panel Absorber inlay panel to further improve acoustics

## **BENEFITS**

Precise Installation

dbSoffit<sup>™</sup> modular series come with everything needed for installation, including full-size and light-weight template for quick alignment of panel and fixing locations.

Better Spaces.

Improved acoustics: audibly reduces reverberation time.

Visual Impact: A Variety of available material colours and printed surfaces offering ~78% light reflectance. Panels can be subtle or a feature design. Ask us about customization.

Future Proofing

Durable panel construction with high impact resistance provides long-term stability and performance.

Easy to remove with Ready-Clip™ Direct fix.

гVЛ

Standard 1200 Double T